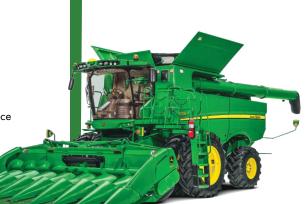

# **Combines**

In-Season Pricing Was \$1,209

Inspection Only Special

### **Inspection Includes:**

- Inspect Engine for operation, leaks, and necessary maintenance
- Inspect Cooling System for leaks and loss of efficiency
- Inspect Intake System for damage, restrictions, and needed maintenance
- Inspect Fuel System for leaks and needed regular maintenance
- · Inspect Electrical System for damaged, rubbed, or pinched wires
- Inspect Powertrain for operation, wear, and leaks
- · Inspect Steering tie rods, knuckles, and cylinders for wear and leaks

• Inspect A/C System for proper operation

Free Uptime Service Call valid during the 2025 season within 30 miles of designated location.

- Check for Fault Codes if applicable
- Check Fluid Levels
- Inspect Separator and Augers for wear and efficiency
- Inspect Conveyors for wear and efficiency
- Inspect Chains for wear and potential breakage
- Inspect Belts for wear and slippage
- Inspect Gear Cases for needed maintenance or leaks
- Inspect Powertrain for operation, wear, and leaks
- And much more inspected