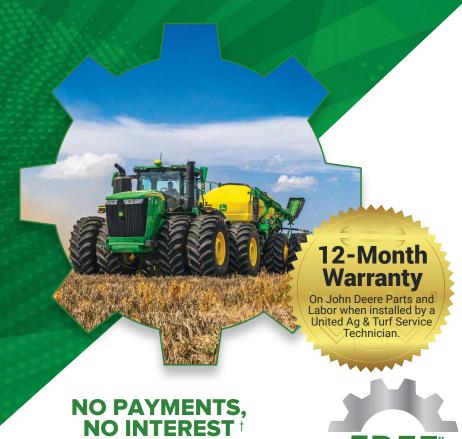

# LEGACY

# INSPECTION PROGRAM

Your Tractor, Your Dealer, Your Legacy for Years to Come.

Valid on 2012 tractor models or older

# 15% OFF

Parts & Labor for additional work<sup>^</sup>
Oct. 1st 2024 - Mar. 31st 2025

# NO PAYMENTS, NO INTEREST

UNTIL NOVEMBER 15, 2025
ON PARTS, SERVICE & INSPECTIONS

\*Winter Service offer ends 3/31/2025. Legacy Inspection is valid on all John Deere Tractors 2012 and older. Inspection is free of charge when equipment is transported to a United Ag & Turf location by the customer. Transportation or On-Site Service is available from United Ag & Turf, but not included in offer. ^Offer valid 10/1/24 - 3/31/25 on parts and labor. Discount rates apply to parts and labor when suggested repairs from the inspection are completed. †Offer valid on qualifying purchases made between November 1, 2024 to May 31, 2025 and is subject to approved credit on a Multi-Use Account<sup>TM</sup>, a service of John Deere Financial, f.s.b. No down payment required. 0.0% APR until 15 November 2025. After the promotional period, interest charges will begin to accrue at the regular Multi-Use Account<sup>TM</sup> rate For agricultural/commercial use only. See United Ag & Turf for details. United Ag & Turf reserves the right to reference offer details at the most current version of this publication found at unitedagandturf.com